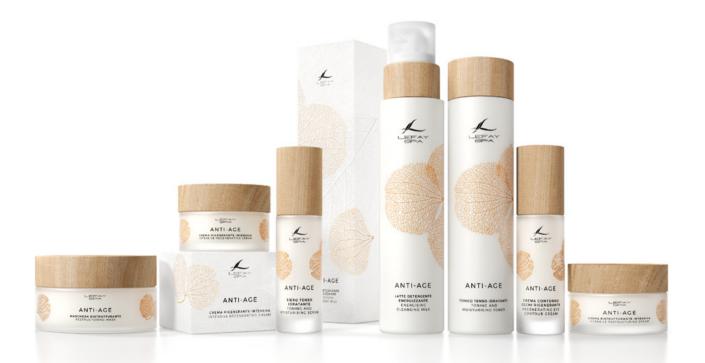

#### ANTI-AGE TRIPLE ACTION LINE

In the aging process the skin is the site most affected by genetic and environmental factors and their interactions that lead to morphological changes expressed as wrinkles, discolouration, and skin dryness. In these modifications are involved the skin balance barrier function, the highly specialised "skin immune system" and the genetic heritage, that is the DNA "cells heart and brain." Lefay SPA Anti-Age Triple Action cosmetic line products slow down the oxidative processes, support the natural defense mechanisms of the skin and protect the genetic heritage of the cells. Characterized by a high concentration of antioxidants, vitamins, phytocomplexes, hyaluronic acid and extra virgin organic olive oil, they cure the deeper layers of the skin and provide results over time. A natural lifting effect that gives the facial oval a younger and brighter look.

#### ANTI-AGE ENERGISING CLEANSING MILK

Velvetv and creamv cleanser dedicated to tired skin. Lotus Flower and Vitamin B5 extracts form a complex that soothes the dermis without affecting the hydrolipidic film Marshmallow and Cornflower refresh and purify. High quality Organic Olive Oil and Rose Oil favour the cleansing action, stabilise the skin's natural protective functions and vitalise it, providing a pleasant sensation of cleanness.

#### ANTI-AGE TONING AND MOISTURISING TONER

Precious lotion rich in functional active principles. Hibiscus extracts tone the skin, Hyaluronic Acid gives a perfect hydration, Panthenol and Rose and Violet hydrolates soothe the dermis bringing back a radiant aspect to marked zones. Anti-ageing tonic that thoroughly removes impurities and prepares skin for the subsequent application of beauty products.

#### ANTI-AGE RESTRUCTURING MASK

Mask with a rich consistency, dedicated to mature skin that has been marked by time. Phytomelatonin Oil extracted from medicinal plants through a bespoke procedure performs a modulating action on cellular renewal. Organic Olive Oil and Pisum Sativum natural extracts stimulate the formation of elastin and collagen for a strong restructuring action on the dermis. Thanks to the Mullein flower extract, with an illuminating effect, and to Vitamin E, a potent antioxidant, your skin acquires a new youth, glow and tone.

# ANTI-AGE

Hyper performing cream with a high concentration of regenerating Sour Grape Stem Cells, Hyaluronic Acid and Vitamin A. The entire skin structure (epidermis, cellular matrix and fibroblasts) is activated to regain maximum tone and revitalise and correct daily the signs of time with a sensation of absolute wellness.

# ANTI-AGE

High compact cream designed to contrast skin damage caused by ageing due to genetic and environmental factors. The high concentration of Phytomelatonin, Lotus Flower, Tetrapeptides and powerful antioxidants acts on the deep skin layers, modulates oxidation processes, sustains the natural skin defence mechanisms and protects cellular DNA. Ultra-restructuring cream for daily use with natural lifting effect, giving facial traits a younger and more luminous aspect.

#### ANTI-AGE TONING AND MOISTURISING SERUM

Precious serum with Micronised Hyaluronic Acid, Hibiscus, Pisum Sativum and Vitamin A, potent antioxidants contrasting the action of free radicals, rebuilding skin tone by activating the synthesis of elastin and collagen fibres and slowing the deterioration. Redesigns the contour of your face, regenerating and rejuvenating its beauty.

#### ANTI-AGE REGENERATING EYE CONTOUR CREAM

Innovative cream, rich in fatigue-relieving Hibiscus extracts and moisturising Hyaluronic Acid, which together with the antioxidant action of Organic Olive Oil and the regenerating qualities of Vitamins A+E+F, contributes to bringing back elasticity and tone to the eye contour. The gaze becomes youthful and glowing.