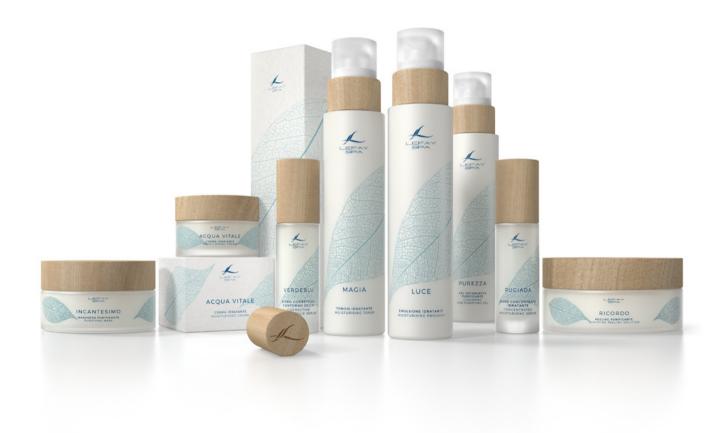

#### LEFAY SPA COSMETIC LINE FACE-BODY

Lefay SPA cosmetic line has been created according to the nutricosmetics principles; a line of "smart" products that combines nature and science with a visible and immediate effect. Formulations with a high concentration of antioxidants, vitamins, phytocomplexes and organic olive oil allow it to deeply treat the skin's imbalance and guarantee the results over time.

#### ACQUA VITALE MOISTURISING CREAM

This cream is rich in moisturising and nourishing substances, with Vitamins E+F, essential to moisturise the deep epidermis layers. Hyaluronic Acid and Althea extracts regenerate the dermis, giving skin a sense of wellness and a fresher, younger and more radiant look.

#### RUGIADA CONCENTRATED MOISTURISING SERUM

Serum with an immediate beauty effect. It performs an antioxidant and protective action against Free Radicals thanks to its exclusive formula, rich in Vitamin C and Coenzyme Q10: Hyaluronic Acid rebalances skin hydration providing an immediate lifting effect.

#### LUCE MOISTURISING EMULSION

Emulsion that provides a deep hydration to the skin. Organic Olive Oil, Vitamin E and Ceramides reactivate the barrier effect, reducing the loss of water from the skin. Soya, Marshmallow and Mallow proteins attract, retain and rebalance the necessary hydration requirements to the skin, which feels soft and incredibly moisturised.

#### RICORDO PURIFYING PEELING SOLUTION

Effective and non-aggressive exfoliating treatment. Hazelnut Micro-spheres massaged on the body exfoliate gently leaving the skin smooth and silky. Lavender and Burdock extracts purify and free the epidermis from toxins and impurities favouring cellular renewal. It reawakens tired skin to a healthy and vital state.