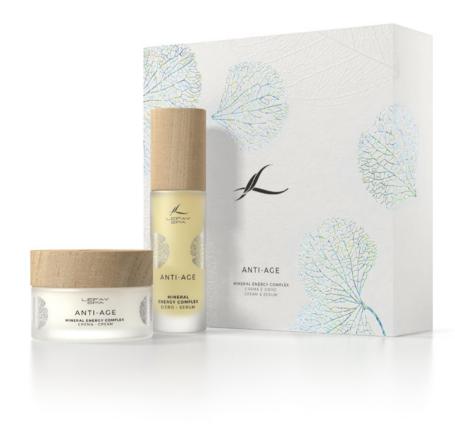

CONTENTS 30 ML

The Lefay Mineral Energy Complex Cosmeceutical Line is composed of a face serum and a cream that, in synergy, act deeply to combat the ageing of skin. The secret? The trace elements of longevity, catalysts of detoxification and regeneration: detoxifying and de-stressing Manganese and Copper; Zinc, a potent anti-ageing mineral; Magnesium, a vital source of energy. The serum activates the energising purification process, keeping the skin deeply hydrated and minimising the visibility of wrinkles. The cream enhances the benefits of the serum by increasing the levels of cellular energy and, thanks to its lipids, gives the skin its proper nourishment.

#### FACE CREAM

Cream with a high concentration of mineral ions that purifies, oxygenates and energises the skin. Day after day, Zincite and Rhodolite protect the dermis from stress and fatigue, while Olivine and Malachite enhance the skin's natural defences, increasing the cells' energy. The immediate result is a brighter and more vital face.