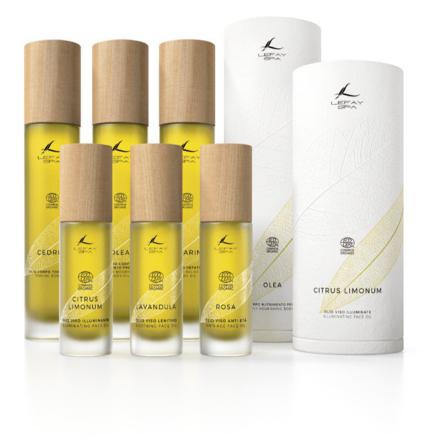

# COSMETIC OIL LINE CERTIFIED BY COSMOS ORGANIC

The line of face and body cosmetic oils certified "Cosmos Organic" combines the properties of the Lefay extra virgin organic olive oil to the most precious essential oils occurring in nature: on the face, the Rose re-gives new life to the skin, the Lemon brightens and harmonises the complexion, while the Lavender gives a comfortable hydration. For the body, the Cedar improves tone and reduces stretch marks, the Olive nourish and rejuvenate the skin and the Rosemary soothes the tensions and restores elasticity.

## CITRUS LIMONUM ILLUMINATING FACE OIL

Intensive treatment that regenerates and illuminates the skin, resulting in an even complexion and lightening dark blotches. The Illuminating Face Oil is a potent antioxidant shield against the most dangerous free radicals impacting on the youth and health of skin. It also preserves the integrity of cells and of their DNA.

#### LAVANDULA SOOTHING FACE OIL

Soft rapid-absorption oil dedicated to dry and sensitive skin. Its formula includes the Lefay Organic Olive Oil complex and Lavender, envelops the skin with comfortable hydration and soothes any skin reddening Suitable for delicate, hyper-reactive skin prone to couperose.

CONTENTS 30 ML

A potent anti-age concentrate of rapidabsorption anti-age and regenerating oils with a rejuvenating and revitalising action for tired skin. The antioxidant power of Organic Olive Oil multivitamins, together with the regenerating action of Rose Oil brings new life back to the skin.

#### OLEA DEEPLY NOURISHING BODY OIL

A light and moisturising body oil that nourishes and softens skin, contributing to reducing dryness and roughness. It counters premature signs of time, reinstates the structural lipophilic components damaged by UV or by other environmental factors and is also recommended for younger skins that are particularly affected by a hectic lifestyle or by excessive exposure to the sun. Lefay Organic Olive Oil vitamins and phytosterols regenerate skin. Recommended to individuals with dry skin.

### CEDRUS TONING BODY OIL

The precious mix of natural oils with high skin compatibility balances the skin's nutritional profile. It improves skin tone and reduces the appearance of unsightly stretch marks. The skin, deeply nourished, appears soft and silky and the Cedar aromatic note relaxed the mind and the body. Recommended during slimming diets.

#### FATIGUE-RELIEVING BODY OIL

Wellness treatment for the entire body. Suitable for massage before and after physical activity, it alleviates tensions, relaxes and restores elasticity. It also moisturises and provides comfort to the skin.